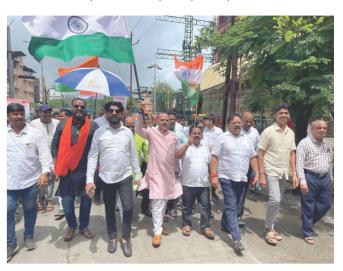

## Kalyan residents' enthusiastic response to "Tiranga Payi Dindi"

KALYAN: Hundreds of citizens, businessmen, teachers of many schools and dignitaries of the city were present in the grand Tricolor Dindi organized by Bharatiya Janata Party Kalyan, Vikas Foundation and former MLA Narendra Pawar on the occasion of the Amrit Jubilee year of Indian Independence. Tricolor Dindi started from Chha-

Hundreds of citizens participated in Tricolor Dindi organized by Kalyan Vikas Foundation and former MLA Narendra Pawar

trapati Shivaji Maharaj Memorial at Durgadi Chowk in Kalyan this morning. Former MLA Narendra Pawar started Dindi by saluting Chhatrapati Shivaji Maharaj and worshiping the image of Mother India. Bharatiya Janata Party's Kalyan City President Premnath

Mhatre, Kalyan Vikas Foundation President Hema Pawar, BJP General Secretary Arjun Mhatre, former corporator Daya Gaikwad, Sanjay Karbhari, Mahila Aghadi President Jyoti Bhoir, Mahila Aghadi State Secretary Priya Sharma and other officials and activists were present in large numbers. The taal mridhung of the Warkars, the lazim of the students of Abhinav Vidyamandir, Shashank Balvihar, Sharda Vidyamandir schools in the city, the women and citizens who held the tricolor in their hands and gave patriotic slogans were participating in responding from both sides of the road and from the terraces and balconies of the buildings. From Durgadi Chowk onwards to Lal Chowki, Dakshinmukhi Hanuman Mandir, Agra Road, Tilak Chowk by paying floral tributes to the statue of Lokmanya Tilak, paying homage to the statue of Swami Vivekananda at Parnaka, worshiping the image of Mahatma Gandhi at Gandhi Chowk and ending this Tricolor Dindi at Subhash Maidan. At the closing ceremony, former Kalyan MLA Narendra Pawar informed that 15,000 tricolors have been distributed to the citizens of the city to remember the revolutionaries and patriots who were martyred in the struggle for Indian independence, and another 5,000 tricolors will be distributed through former MLA Narendra Pawar. .