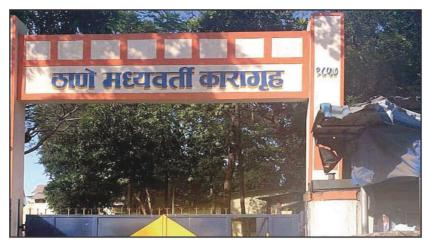

# Thane jail inmates performed patriotic songs

THANE: MLA Sanjay Kelkar and Collector Rajesh Narvekar saluted the monument, historical cross and the image of freedom fighters hanged in Thane Central Jail on the occasion of Amrit Mahotsay of Independence. On behalf of the Collector Office and Thane Central Jail Administration, a salutation program was held today for the historical cross and memorial pillar in the jail. At this time, Collector Shri. Narvekar and MLA Shri. Kelkar inspected various works and facilities in the jail. A memorial is being constructed at the place of the cross and it was also inspected on this occasion. Deputy Collector Gopinath Thombre, Sub Divisional Officer Avinash Shinde, Jail Superintendent Harshad Ahirrao, Tehsildar Yuvraj Bangar etc were present on this occasion. Various works are going on in the jail with the help of District beautification of the crucifixion area are organizations should also take the Planning Committee and MLA funds. going on and these works will be initiative. The area of the cross where the revolutionaries of the freedom movement were hanged is being developed as a occasion of the Amritmahotsava of the district to the next generation, the area of memorial. For this, two crores have been Jail inmates. At this time Mr. Kelkar said the crucifix in the jail will be decorated given by the District Planning Committee that this special program is being held for and opened for public viewing. Mr. Rajesh and Rs. 50 lakhs from the funds of MLA the inmates of the jail on the occasion of Narvekar has cooperated for this work.

administration said that construction of have many talents. The society should an amphitheatre, light and sound show, encourage them. For this, voluntary completed by Diwali.

Sanjay Kelkar. At this time, the Amrit Mahotsav of Independence. Bandis

To convey the information about the A cultural program was also held on the historical events and places of Thane

Kelkar said on this occasion. The Collector said that all sections of the society are participating in the programs organized on the occasion of Independence Day. It was felt that there should be a program for the inmates in the jail, from that the concept of this different program came forward. The work of the cross memorial has been started so that future generations can know about the freedom fighters who were imprisoned in Thane Jail during the freedom struggle as well as those who were hanged here . Similarly, the district administration is trying to provide better facilities for the inmates in the jail. In the introduction, Jail Superintendent Shri. Ahirrao gave information about the various activities being implemented in the prison. Memories evoked by the Bandyas through patriotic dance-songs,In the program organized on this occasion, the prisoners of the jail performed patriotic songs. Also male and female prisoners evoked the memories of the freedom movement by performing dances on various songs. Prisoners danced to various songs like Ai Mere Pyare Watan, Vande Mataram, Maa Tujhe Salaam.